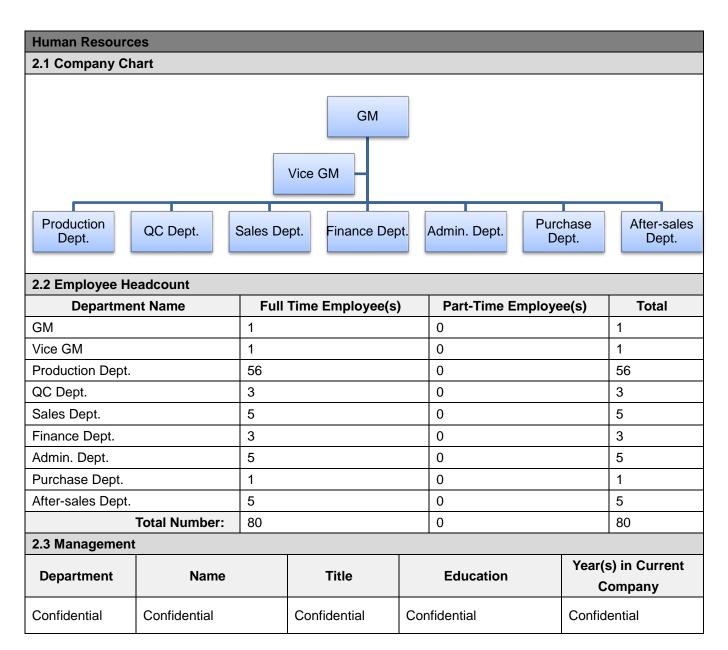

| on                                      |                                      |                                           |
| Certification Type:  ☐ Land Certification☐ Real Esta  Total Building Size: 9,400 m²  Number of Building(s): 6  Office Size: 800 m² | te Certification  Lease Agree           | ment 🛚 Factory O                     | officer Claimed                           |

| Report No:  | 12907332_P+T | Report date:   | 13/Apr./2017 | Assessed By | Xiaoqiang Li |          |         |
|-------------|--------------|----------------|--------------|-------------|--------------|----------|---------|
| CONFIDENTIA | L            | All Rights Res | served       |             |              | Page No: | 4 of 19 |



### **Section 2: Human Resources**



### **Section 3: Current Export Situation**

### **Current Export Situation**

| Report No:  | 12907332_P+T | Report date:   | 13/Apr./2017 | Assessed By | Xiaoqiang Li |          |         |
|-------------|--------------|----------------|--------------|-------------|--------------|----------|---------|
| CONFIDENTIA | L            | All Rights Res | served       |             |              | Page No: | 5 of 19 |

| There are 3 foreign | trading | employees | in the | e company. |
|---------------------|---------|-----------|--------|------------|
|---------------------|---------|-----------|--------|------------|

Rail Joint Bar (Fish Plate)

| ın  | ere are 3 foreign trading 6 | employees in the     | CO  | mpany.  |